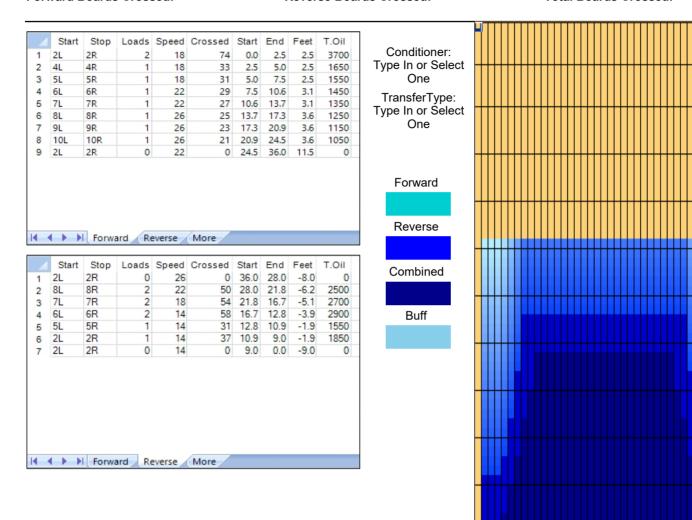

## Swedish League - 2018 Allsvenskan 36

45

35

25

15

5

28 Feet Oil Pattern Distance: 36 Feet Reverse Brush Drop: Oil Per Board: 50 uL 11.5 mL 24.65 mL **Forward Oil Total:** 13.15 mL **Reverse Oil Total: Volume Oil Total:** 493 Boards Forward Boards Crossed: 263 Boards Reverse Boards Crossed: 230 Boards **Total Boards Crossed:** 

| Item                           | 3L-7L:18L-18R |                      |     |     |     |   |    | 8L-12L:18L-18R      |     |     |     |                |              |    | 13L-17L:18L-18R     |      |     |     |   |      |          |                      | 18L-18R:17R-13R |    |         |         |    |              |                     | 18L-18R:12R-8R |     |     |             |    |   |   | 18L-18R:7R-3R        |  |          |          |    |   |  |
|--------------------------------|---------------|----------------------|-----|-----|-----|---|----|---------------------|-----|-----|-----|----------------|--------------|----|---------------------|------|-----|-----|---|------|----------|----------------------|-----------------|----|---------|---------|----|--------------|---------------------|----------------|-----|-----|-------------|----|---|---|----------------------|--|----------|----------|----|---|--|
| Description                    | Ou            | Outside Track:Middle |     |     |     |   |    | Middle Track:Middle |     |     |     |                |              | e  | Inside Track:Middle |      |     |     |   |      |          | MIddle: Inside Track |                 |    |         |         |    | k            | Middle:Middle Track |                |     |     |             |    |   | M | Middle:Outside Track |  |          |          |    |   |  |
| rack Zone Ratio                |               |                      | 2.  | 5   |     |   |    |                     |     | 1.  | 04  |                |              |    |                     |      |     | 1   |   |      |          |                      |                 |    | 1       |         |    |              |                     |                | 1.  | .04 |             |    |   |   |                      |  | 2.5      | 5        |    |   |  |
| Forward C                      |               |                      | eve | rse | Oil |   |    |                     |     |     |     |                |              |    |                     |      |     |     |   |      |          |                      |                 |    |         |         |    |              |                     |                |     |     |             |    |   |   |                      |  |          |          |    |   |  |
| 0 1 2<br>1500 <del>     </del> | 3 4           | - 5                  | 6   | 7   | 8   | 9 | 10 | ) 1                 | 1 1 | 2 1 | 3 1 | 14             | 15           | 16 | 17                  | 7 18 | 3 1 | 9 2 | 0 | 19 1 | 8        | 17                   | 16              | 15 | 14      | 13      | 12 | 2 1          | 1 1                 | 0 9            | 9 8 | 8   | 7           | 6  | 5 | 4 | 3                    |  | <u> </u> | <u> </u> | 0  |   |  |
| 1350                           |               |                      |     |     |     |   |    |                     |     |     |     | ļ              |              |    |                     |      |     |     |   |      | <u> </u> |                      |                 | +- |         |         |    |              |                     | ļ              |     | ļ   | <del></del> |    |   |   |                      |  |          |          |    | ı |  |
| 1200                           |               | -                    |     |     |     |   |    |                     |     |     |     | <del> </del>   |              |    | +                   |      |     |     |   |      | -        |                      | +               | +- |         |         |    |              |                     |                |     |     | +           | +- | + | + |                      |  |          |          |    | ı |  |
| 1050                           | +             | -+                   |     |     |     |   |    |                     |     |     |     | <del> </del> - |              |    | +                   |      |     |     |   |      |          |                      | +               | +- |         |         |    |              |                     |                |     | ╁   | +           | +  | + | + |                      |  |          |          | +- | i |  |
| 900                            | +             |                      |     |     |     | 1 |    | <del>-</del>        |     |     |     | <del> </del> - | <del> </del> |    |                     |      |     |     |   |      | <u> </u> | <del> </del>         | <del> </del>    | +  | <u></u> | <u></u> | +  | <del> </del> |                     |                |     | †   | +           | +- | + | + |                      |  |          |          | +- | ı |  |
| 750                            | T             | 7                    | 7   |     | Ť   |   |    |                     |     |     |     |                |              |    | -                   |      | Н   |     |   |      | -        | -                    | t               | 1  | -       | -       | -  |              | -                   |                |     | Ť.  | †           | 1  | 1 | 7 |                      |  |          |          | +  | ı |  |
| 450                            |               |                      |     |     |     |   |    |                     |     |     |     |                |              |    |                     |      |     |     |   |      |          |                      |                 |    |         |         |    |              |                     |                |     |     |             | 1  | 1 |   |                      |  |          |          |    | ı |  |
| 300                            |               |                      |     |     |     |   |    |                     |     |     |     |                |              |    |                     |      |     |     |   |      |          |                      |                 |    |         |         |    |              |                     |                |     |     |             |    | 1 |   |                      |  |          |          |    | ı |  |
| 150                            |               |                      |     | _   |     |   |    |                     |     |     |     |                |              |    |                     |      | Ш   |     |   |      |          |                      | _               |    | _       |         |    |              |                     |                |     |     |             | _  |   |   |                      |  | <u></u>  |          |    | ı |  |
| 0                              |               |                      |     |     |     |   |    |                     | Ш   |     |     |                |              |    |                     |      |     |     |   |      |          |                      |                 |    |         |         |    |              | Ш                   |                |     |     |             |    |   |   |                      |  |          | L        |    | 1 |  |